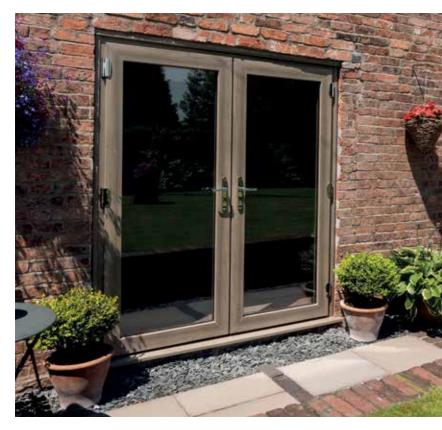

## modus<sup>®</sup> Technical information French doors

 $\Rightarrow$ 

These stunning modus French doors feature sleek, flat faces and authentic timber aesthetics

modus French doors feature sleek, flat faces for sophisticated looks. A dedicated mullion with a slim rebate improves sightlines, whilst an option of an additional third seal to improve weather performance is also available. Maximum thermal performance can be achieved with a triple-glazed specification, offering U-values as low as 0.8.