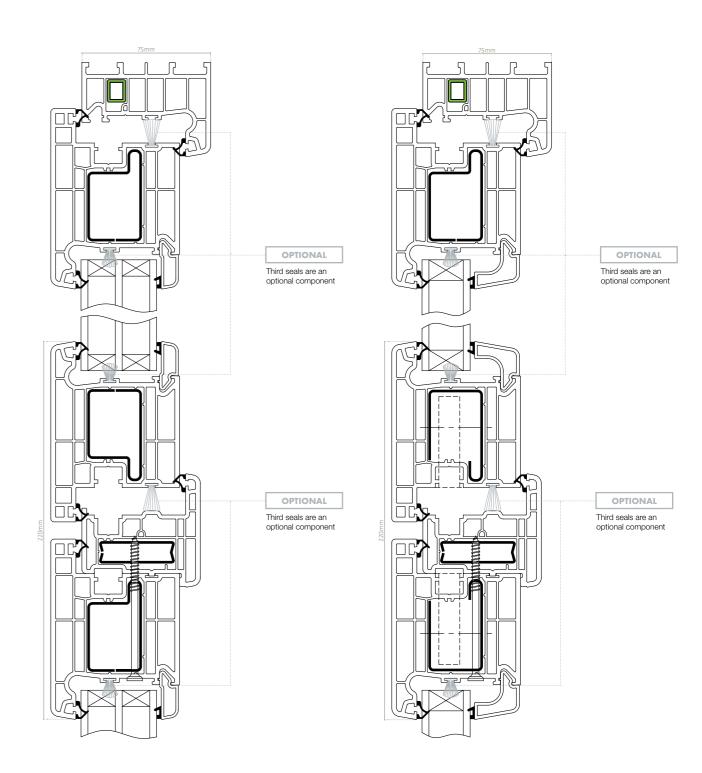

## modus<sup>®</sup> Technical information French doors

 $\Rightarrow$ 

These stunning modus French doors feature sleek, flat faces and authentic timber aesthetics

modus French doors feature sleek, flat faces for sophisticated looks. A dedicated mullion with a slim rebate improves sightlines, whilst an option of an additional third seal to improve weather performance is also available. Maximum thermal performance can be achieved with a triple-glazed specification, offering U-values as low as 0.8.

Contact our Technical department for additional performance specifications

**➤ French doors**Triple-glazed

**➤ French doors**Double-glazed