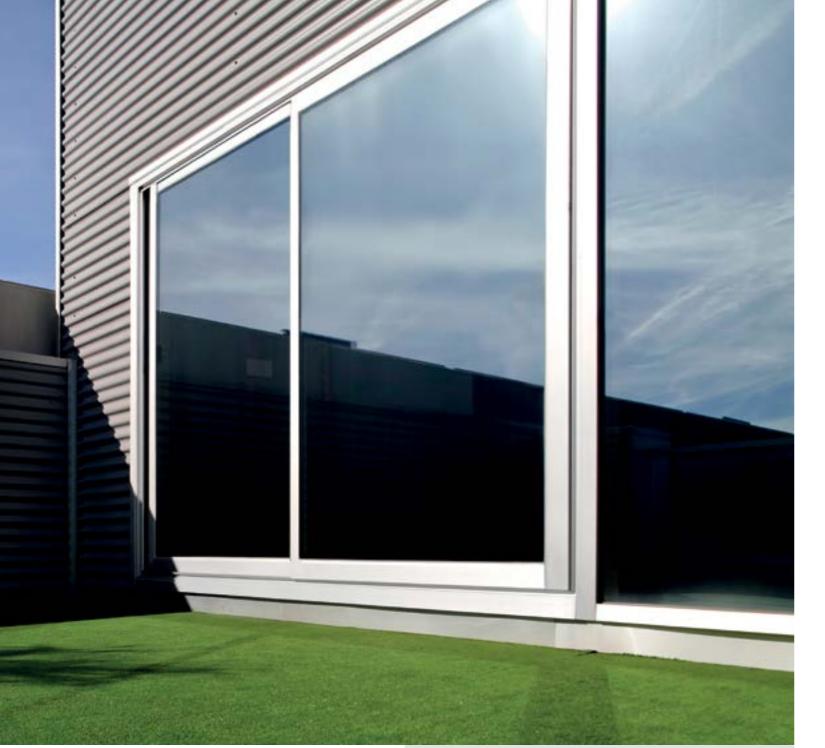

## THE AMAZINGLY SLEEK NEW INLINE SLIDING DOOR

Choose your design, choose your view. EdgeGlide is the sleek sliding door which combines top quality, colour-matched hardware with elegant design. So the look of your door can match the look of your outdoors.

#### Modern Square Look

Ultra Slim 35mm Interlock

Up to 2.2m x 2.6m per panel

Stylish Colour-Matched Hardware

U-Value From 1.2 W/m<sup>2</sup>K

Double or Triple Glazing