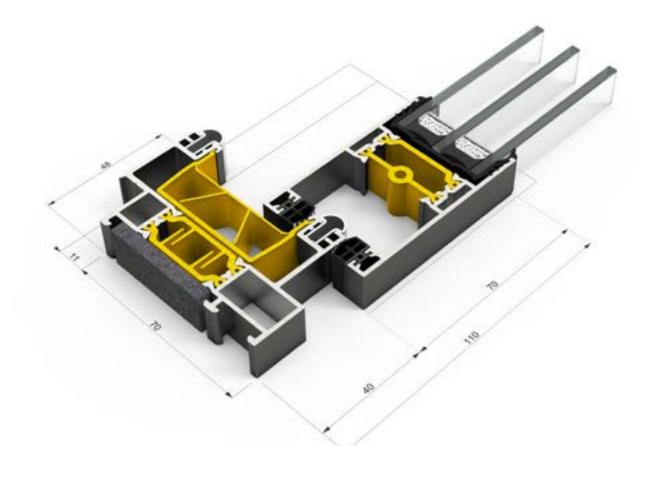

| THRESHOLD HEIGHT    | 48 mm            |        | PERFORMANCE       |                     |
|---------------------|------------------|--------|-------------------|---------------------|
| GLAZING THICKNESS   | 14 - 36 mm       |        | U-VALUE           | From 1.2 W/m²K      |
| GLAZING METHOD      | Wrap-Around      |        | AIR PERMEABILITY  | Class 4             |
| GLAZING             | Double or Triple |        | WATER TIGHTNESS   | Class 7A            |
| SIGHTLINE (TYPICAL) | 35 mm            |        | WIND RESISTANCE   | Class C5            |
| FRAME DEPTH         | 2 RAIL           | 70 mm  | ENHANCED SECURITY | Multi-Point Locking |
| FRAME DEPTH         | 3 RAIL           | 126 mm | MAXIMUM ACOUSTIC  | 40 dB Rw            |

#### Modern Square Look

Ultra Slim 35mm Interlock

Up to 2.2m x 2.6m per panel

Stylish Colour-Matched Hardware

U-Value From 1.2 W/m<sup>2</sup>K

Double or Triple Glazing

#### Multi-Point Locking

70mm Frame Depth For Easy Replacement

Kit Frame and Sash Option For Full Site-Assembly