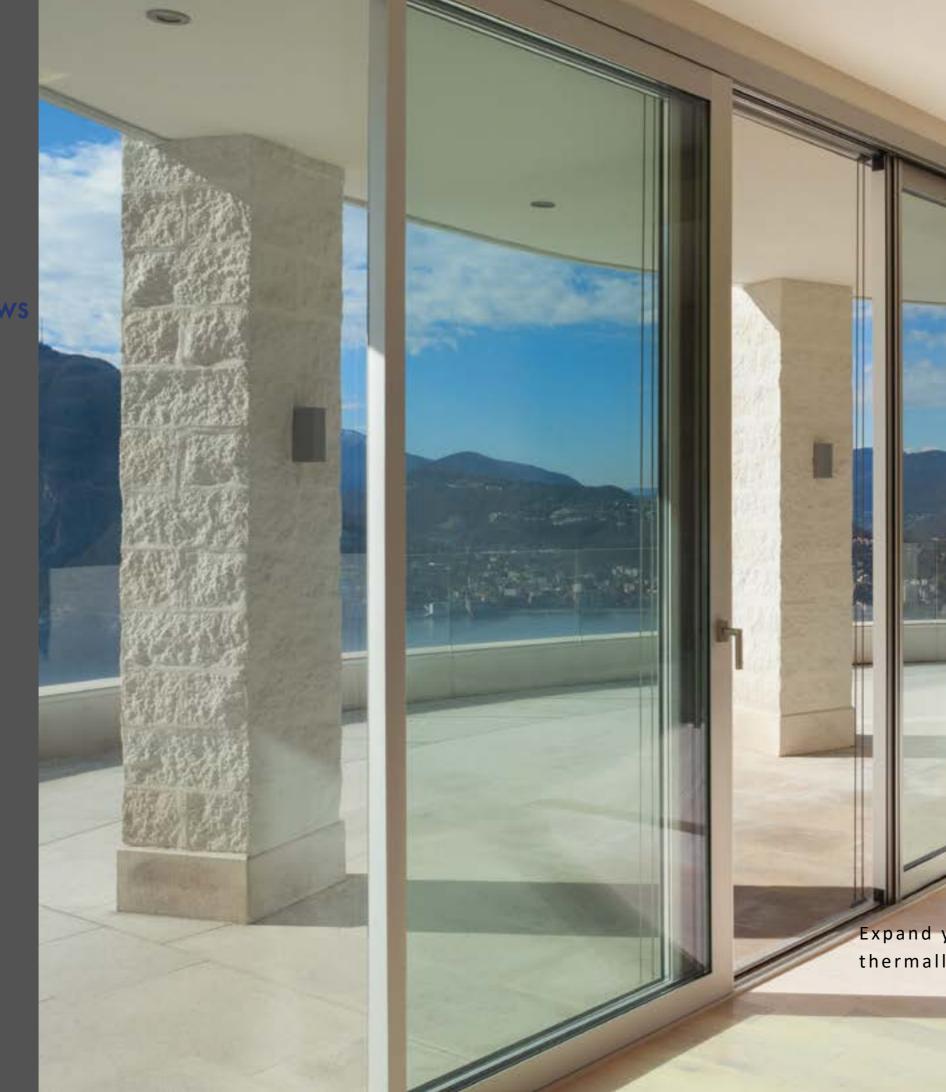

# EDGE**GLIDE**\*

INLINE SLIDING DOOR

EXPAND YOUR HORIZONS

Expand your horizons with this slim, thermally efficient sliding door.

Quantum Windows

| Size  | Maximum Panel Width  | 2200 mm |
|-------|----------------------|---------|
| imits | Maximum Panel Height | 2600 mm |
|       | Maximum Panel Weight | 240 kg  |

## THE AMAZINGLY SLEEK NEW INLINE SLIDING DOOR

Choose your design, choose your view. EdgeGlide is the sleek sliding door which combines top quality, colour-matched hardware with elegant design. So the look of your door can match the look of your outdoors.