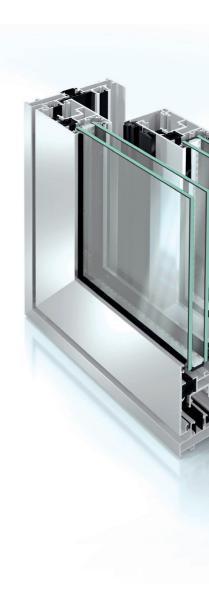

#### Maximum Height Maximum Width

Maximum Weight

| FRAME DEPTH    | 120mm/185mm |
|----------------|-------------|
|                | 8mm - 32mm  |
| GLAZING METHOD | Beaded      |
|                | Class BC2   |

## SCHÜCO ASS 50 Sliding Door

3000mm

3000mm Per Panel

400kg Per Panel

| PERFORMANCE     |                             |
|-----------------|-----------------------------|
| U-VALUE         | From 1.6 W/m <sup>2</sup> K |
|                 | Class 4                     |
| WATER TIGHTNESS | Class 9A                    |
| WIND RESISTANCE | Class C4/B4                 |