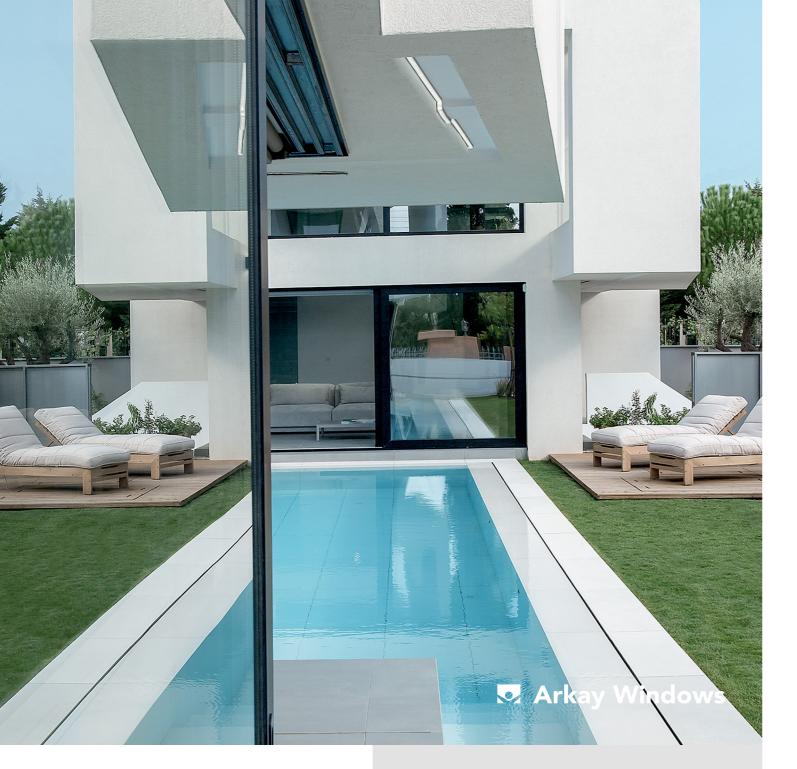

### ROOMS FLOODED WITH LIGHT

**Thermally insulated Aluminium Sliding and Lift-and-Slide System** - connects the outstanding qualities of a robust vent frame with a narrow face width for rooms flooded with light. Water tightness up to class 9A

Single, Double & Triple Track Outer Frames

**Excellent Sound Insulation** 

Glazing Thickness 8-32mm

Wide Choice Of Colours