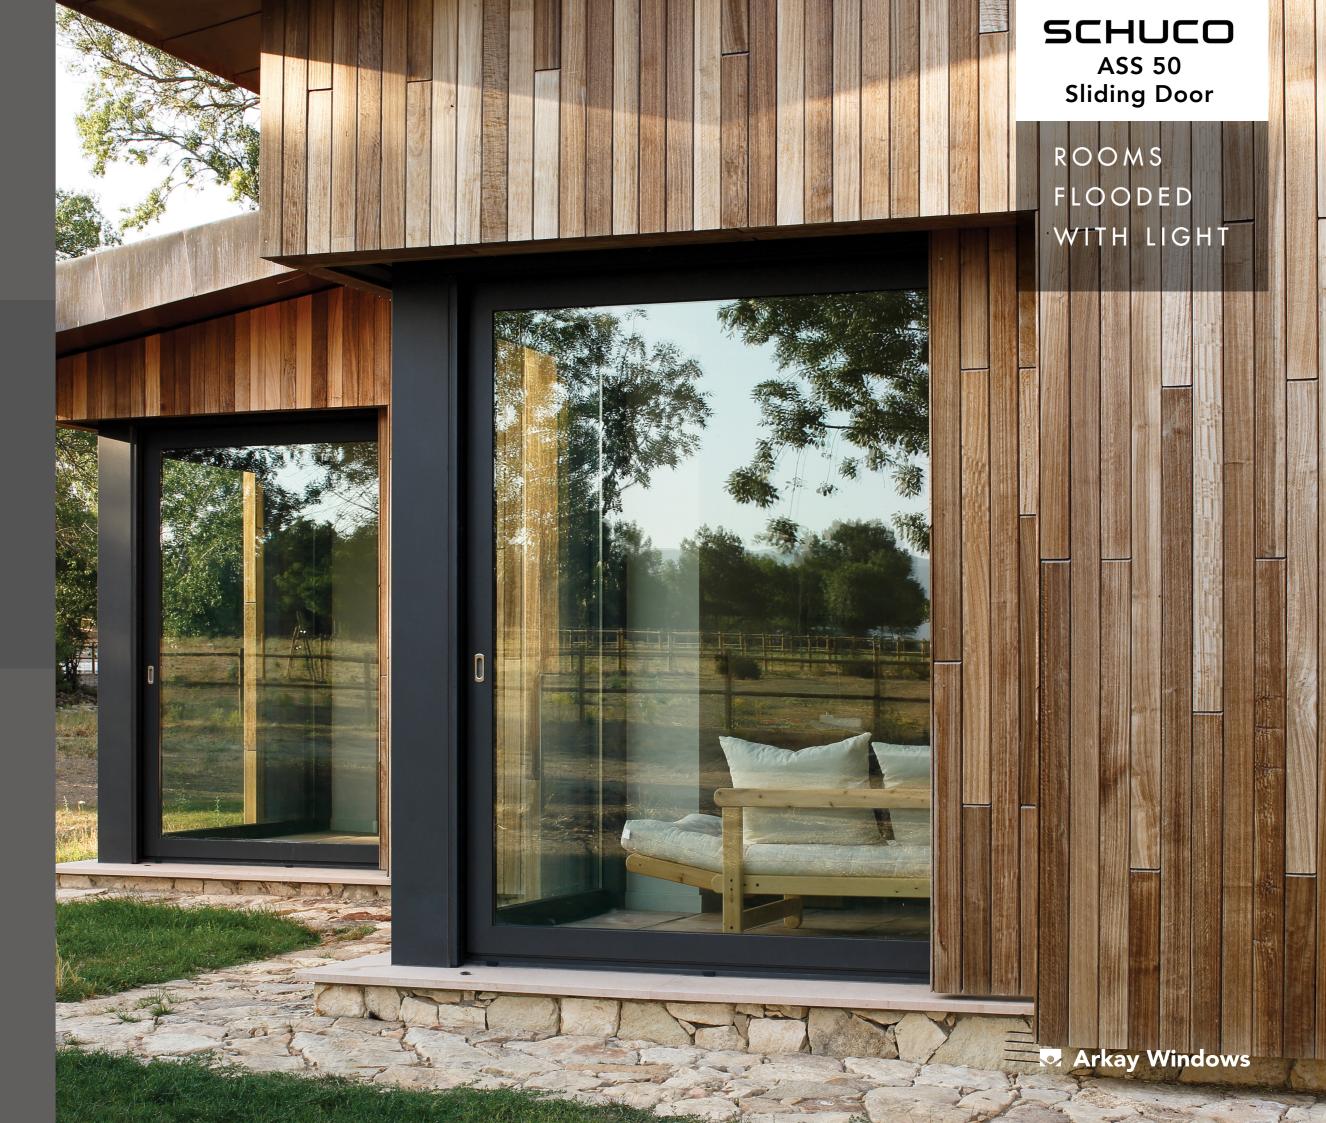

# SCHÜCO ASS 50 Sliding Door

### ROOMS FLOODED WITH LIGHT

**Thermally insulated Aluminium Sliding and Lift-and-Slide System** - connects the outstanding qualities of a robust vent frame with a narrow face width for rooms flooded with light. Water tightness up to class 9A

Single, Double & Triple Track Outer Frames

**Excellent Sound Insulation** 

Glazing Thickness 8-32mm

Wide Choice Of Colours