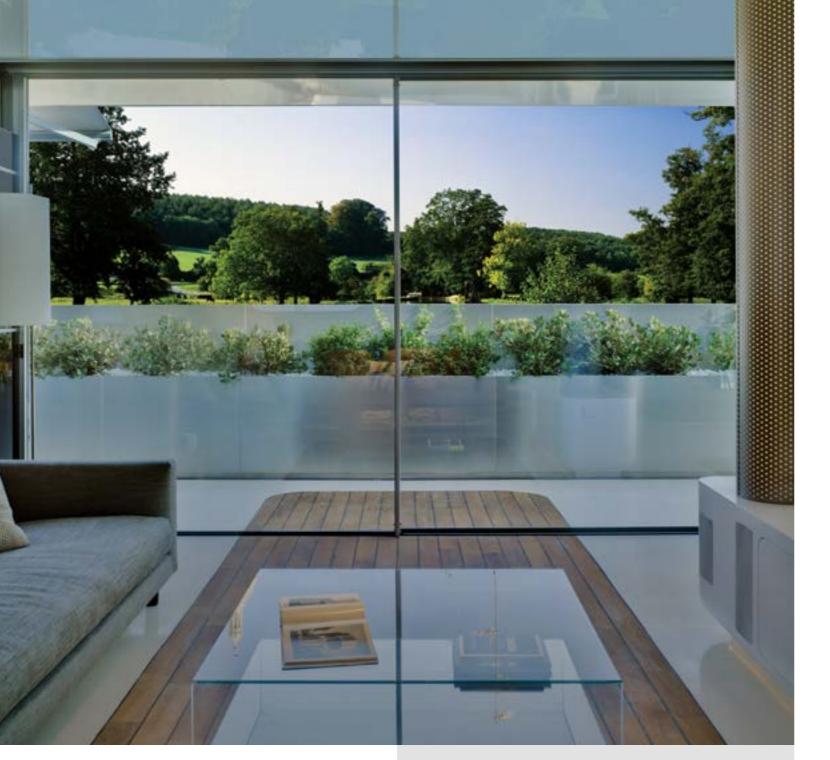

## INFINI**GLIDE**

THE ULTRA SLIM NEW
MINIMAL SLIDING DOOR
WITH A 20MM SIGHTLINE

Every horizon is worth seeing, and now you can enjoy amazing views from the comfort of your home. InfiniGlide 3 is the perfect, ultra slim frame to bring your outdoors inside.