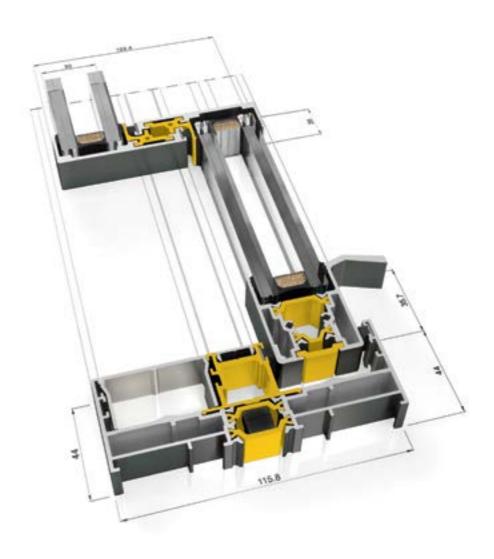

## Size Limits

| Maximum Panel Width  | 2500 mm |
|----------------------|---------|
| Maximum Panel Height | 3000 mm |
| Maximum Panel Weight | 320 kg  |

| THRESHOLD HEIGHT  | 44 mm               |        |
|-------------------|---------------------|--------|
| GLAZING THICKNESS | 26-30 mm            |        |
| GLAZING METHOD    | Structurally bonded |        |
| minimum sightline | 20 mm               |        |
| FRAME DEPTH       | 1 RAIL              | 116 mm |
| FRAME DEPTH       | 2 RAIL              | 116 mm |
| FRAME DEPTH       | 3 RAIL              | 182 mm |